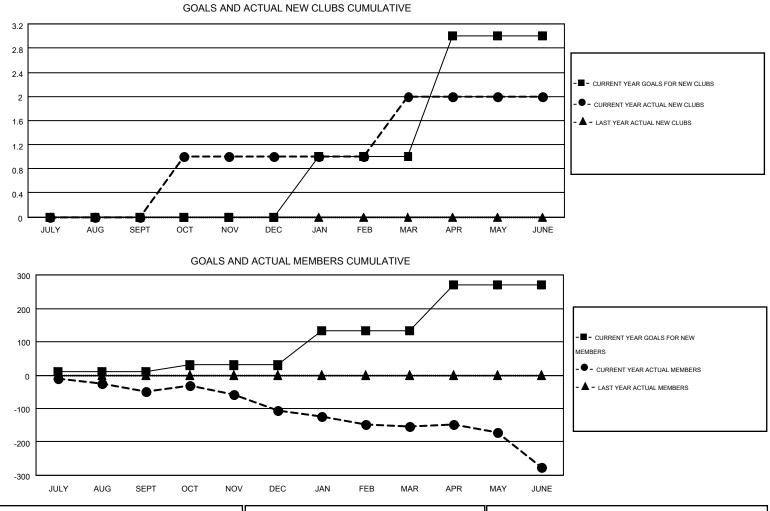

## GMT: KENNETH SCHWOLS

| Clubs         |                  |                  |                  |                  | Members       |                    |                                        |                    |                  |
|---------------|------------------|------------------|------------------|------------------|---------------|--------------------|----------------------------------------|--------------------|------------------|
|               | RESUL            | TS FOR 2014-2015 |                  |                  |               | RESU               | LTS FOR 2014-2015                      | 5                  |                  |
| QUARTER       | NEW CLUB<br>GOAL | NEW CLUBS        | DROPPED<br>CLUBS | NET<br>GAIN/LOSS | QUARTER       | NEW MEMBER<br>GOAL | CHARTER AND<br>NEW<br>MEMBERS<br>ADDED | DROPPED<br>MEMBERS | NET<br>GAIN/LOSS |
| JULY/AUG/SEPT | 0                | 0                | 0                | 0                | JULY/AUG/SEPT | 10                 | 100                                    | 148                | -48              |
| OCT/NOV/DEC   | 0                | 1                | 0                | 1                | OCT/NOV/DEC   | 20                 | 149                                    | 208                | -59              |
| JAN/FEB/MAR   | 1                | 1                | 3                | -2               | JAN/FEB/MAR   | 102                | 137                                    | 185                | -48              |
| APR/MAY/JUNE  | 2                | 0                | 5                | -5               | APR/MAY/JUNE  | 139                | 135                                    | 255                | -120             |